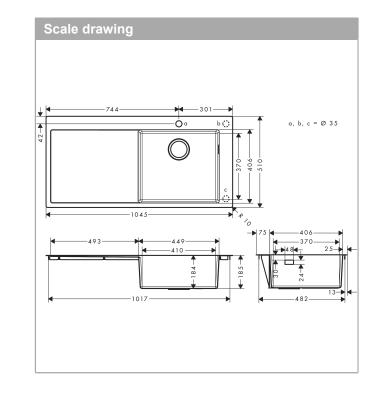

## product features

- · cut-out dimensions: 1025 x 490 mm
- · material: stainless steel
- · number of bowls: 1 main bowl
- · with drainage
- · predrilled tap hole
- · orientation: bowl right
- · cabinet size: 60 cm
- · installation type: flat on the countertop (self-rimming) or flush-mount installation
- · position overflow: on the right side of the bowl
- tap ledge reinforcing for a tight and stable seating of the kitchen mixer
- $\cdot$   $\,$  for installation in worktops from 25 mm
- · corner radius: 10 mm
- · sink depth: 190 mm